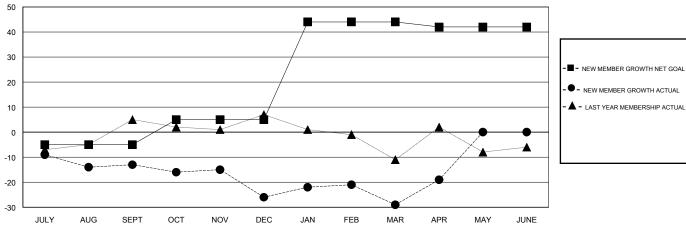

DUES

| DROPPED CLUBS: 0 |    |
|------------------|----|
| DROPPED MEMBERS  |    |
| DECEASED         | 25 |
| CLUB CANCELLED   | 0  |
| OTHER            | 70 |
| TOTAL            | 95 |

MBR0181

CLICK HERE FOR CUMULATIVE
MEMBERSHIP DATA