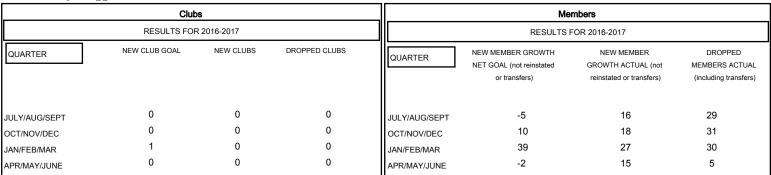

DUES

| DROPPED CLUBS: 0 |    |
|------------------|----|
| DROPPED MEMBERS  |    |
| DECEASED         | 25 |
| CLUB CANCELLED   | 0  |
| OTHER            | 70 |
| TOTAL            | 95 |

MBR0181

CLICK HERE FOR CUMULATIVE
MEMBERSHIP DATA